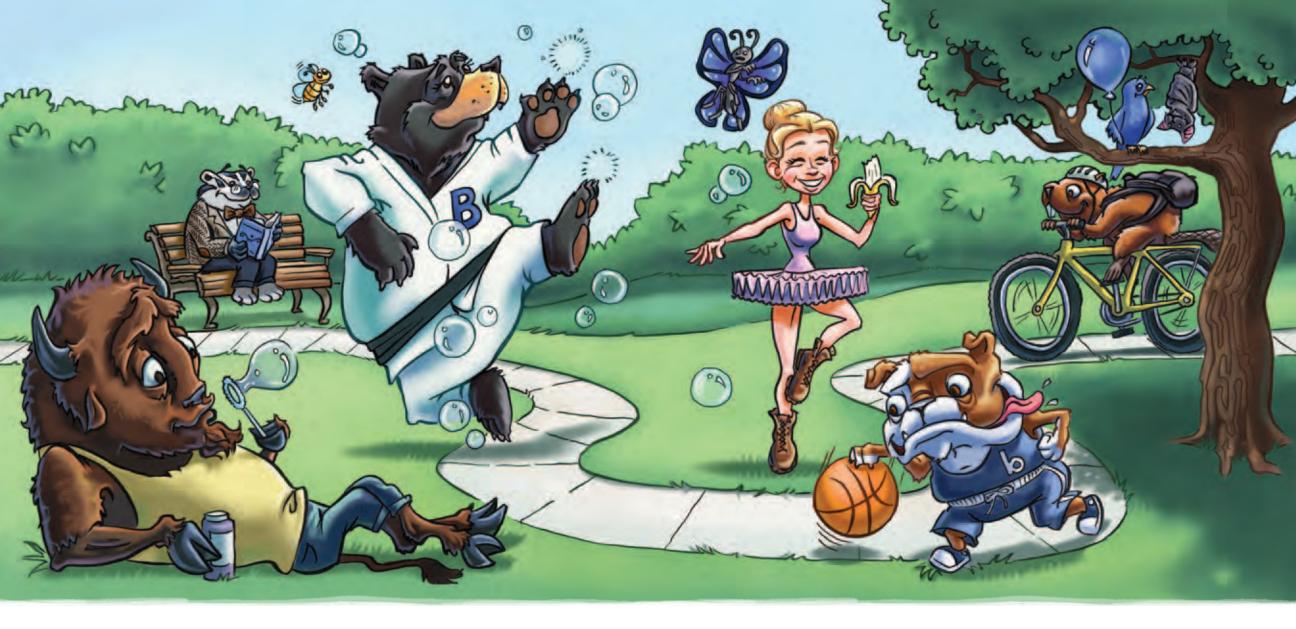

#### <u>**B**</u>onnie <u>**b**</u>ursts <u>**b**</u>ubbles.

Can you find some things in this picture that have the same beginning sound as **<u>B</u>onnie**?

These words all start with the letter **B**. The letter **B** can be written two ways:

## Bb