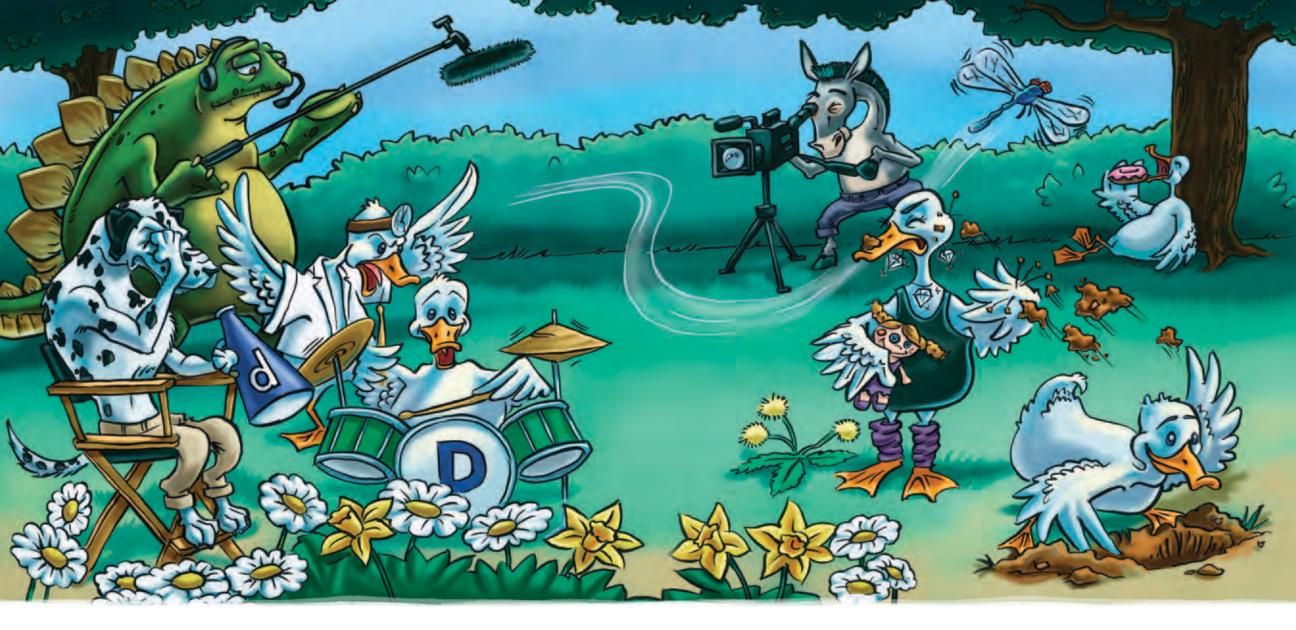

#### <u>**D**</u>avid <u>**d**</u>irects <u>**d**</u>ucks.

Can you find some things in this picture that have the same beginning sound as **David**?

These words all start with the letter **D**. The letter **D** can be written two ways:

# D d