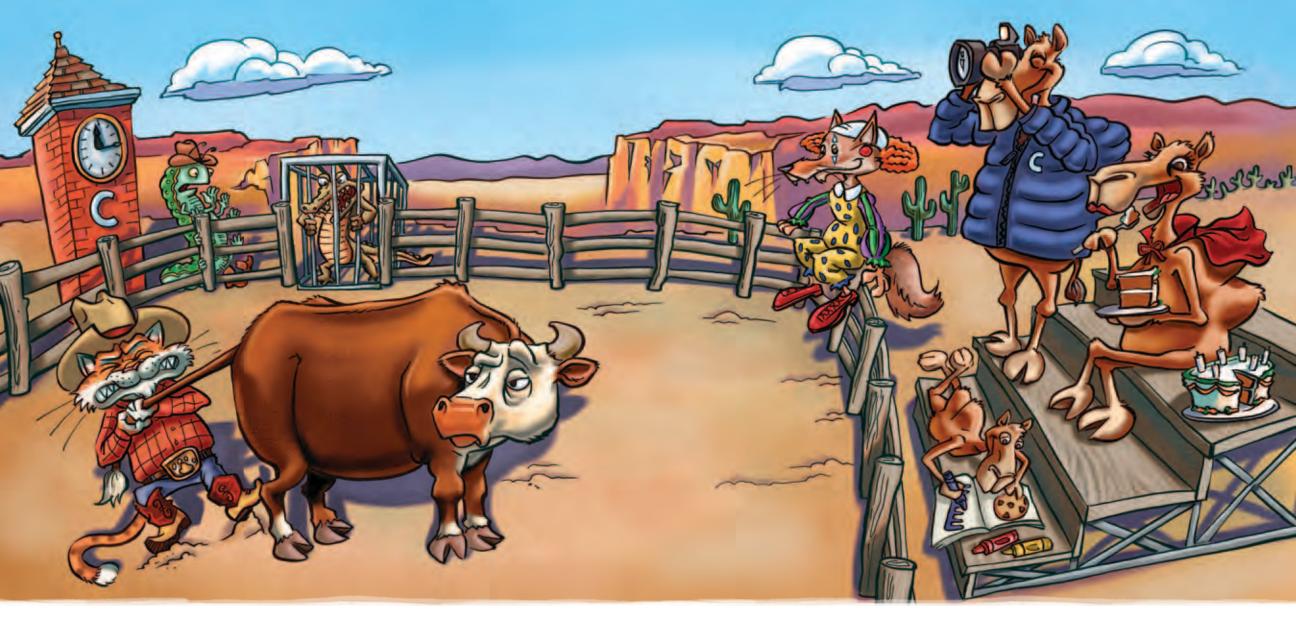

#### <u>Connor</u> <u>catches</u> <u>cows</u>.

Can you find some things in this picture that have the same beginning sound as **Connor**?

These words all start with the letter **C**. The letter **C** can be written two ways:

Сс