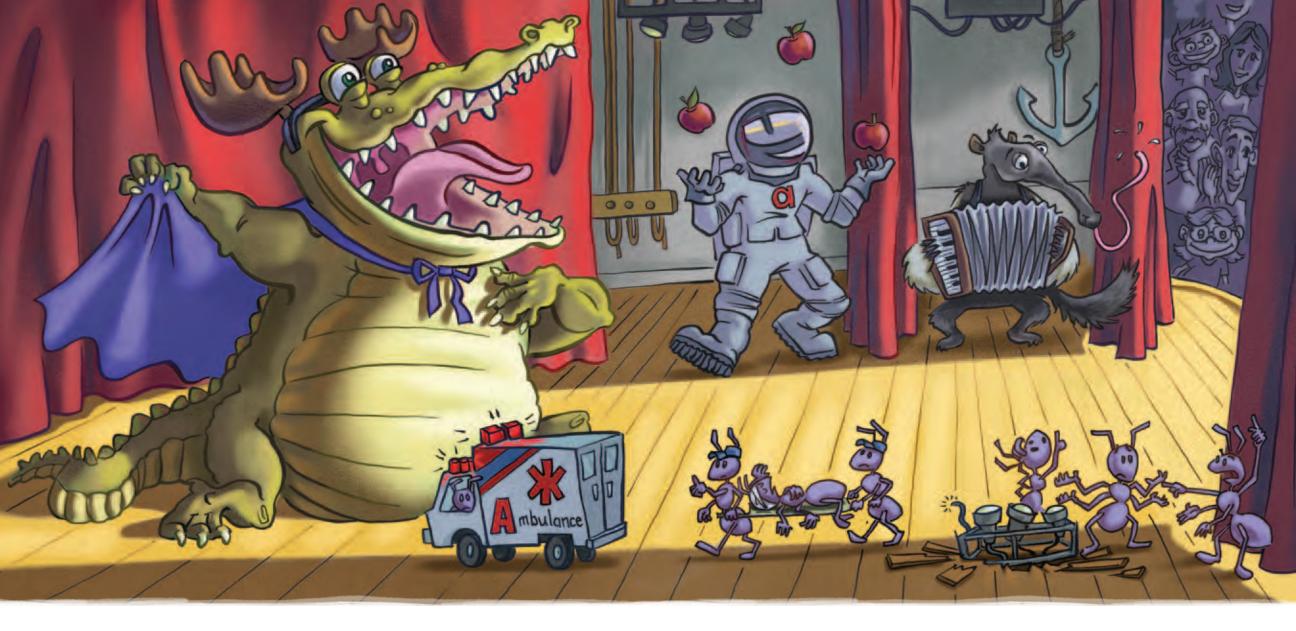

### <u>Alvin</u> <u>a</u>dmires <u>a</u>cting.

Can you find some things in this picture that have the same beginning sound as **<u>A</u>lvin**?

These words all start with the letter **A**. The letter **A** can be written two ways:

## Aa