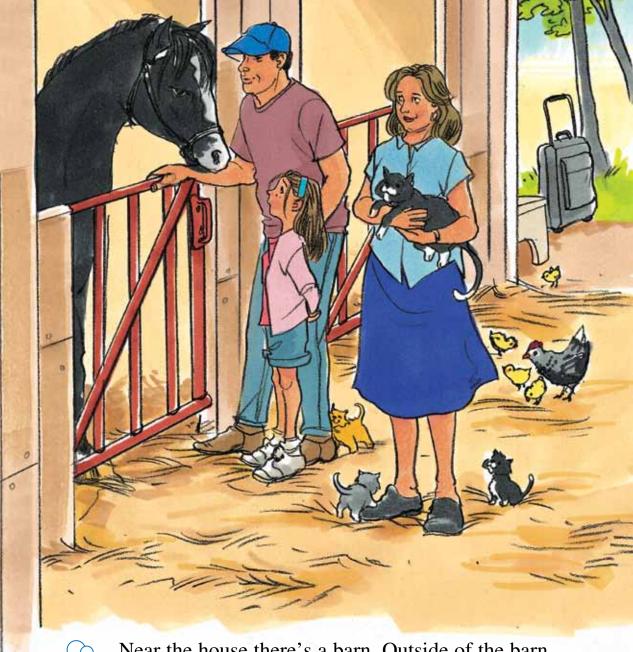

Near the house there's a barn. Outside of the barn are chickens. Inside of the barn are more horses.

The horses are really big! Aunt Molly says I can ride one if I want to.

I do not want to. Ever.

Uncle Bill told me that almost all of the animals here came from the local animal **shelter**. I asked if that was the same as the dog pound and he said yes, but there are more than just dogs there. The **shelter** rescues all kinds of animals.